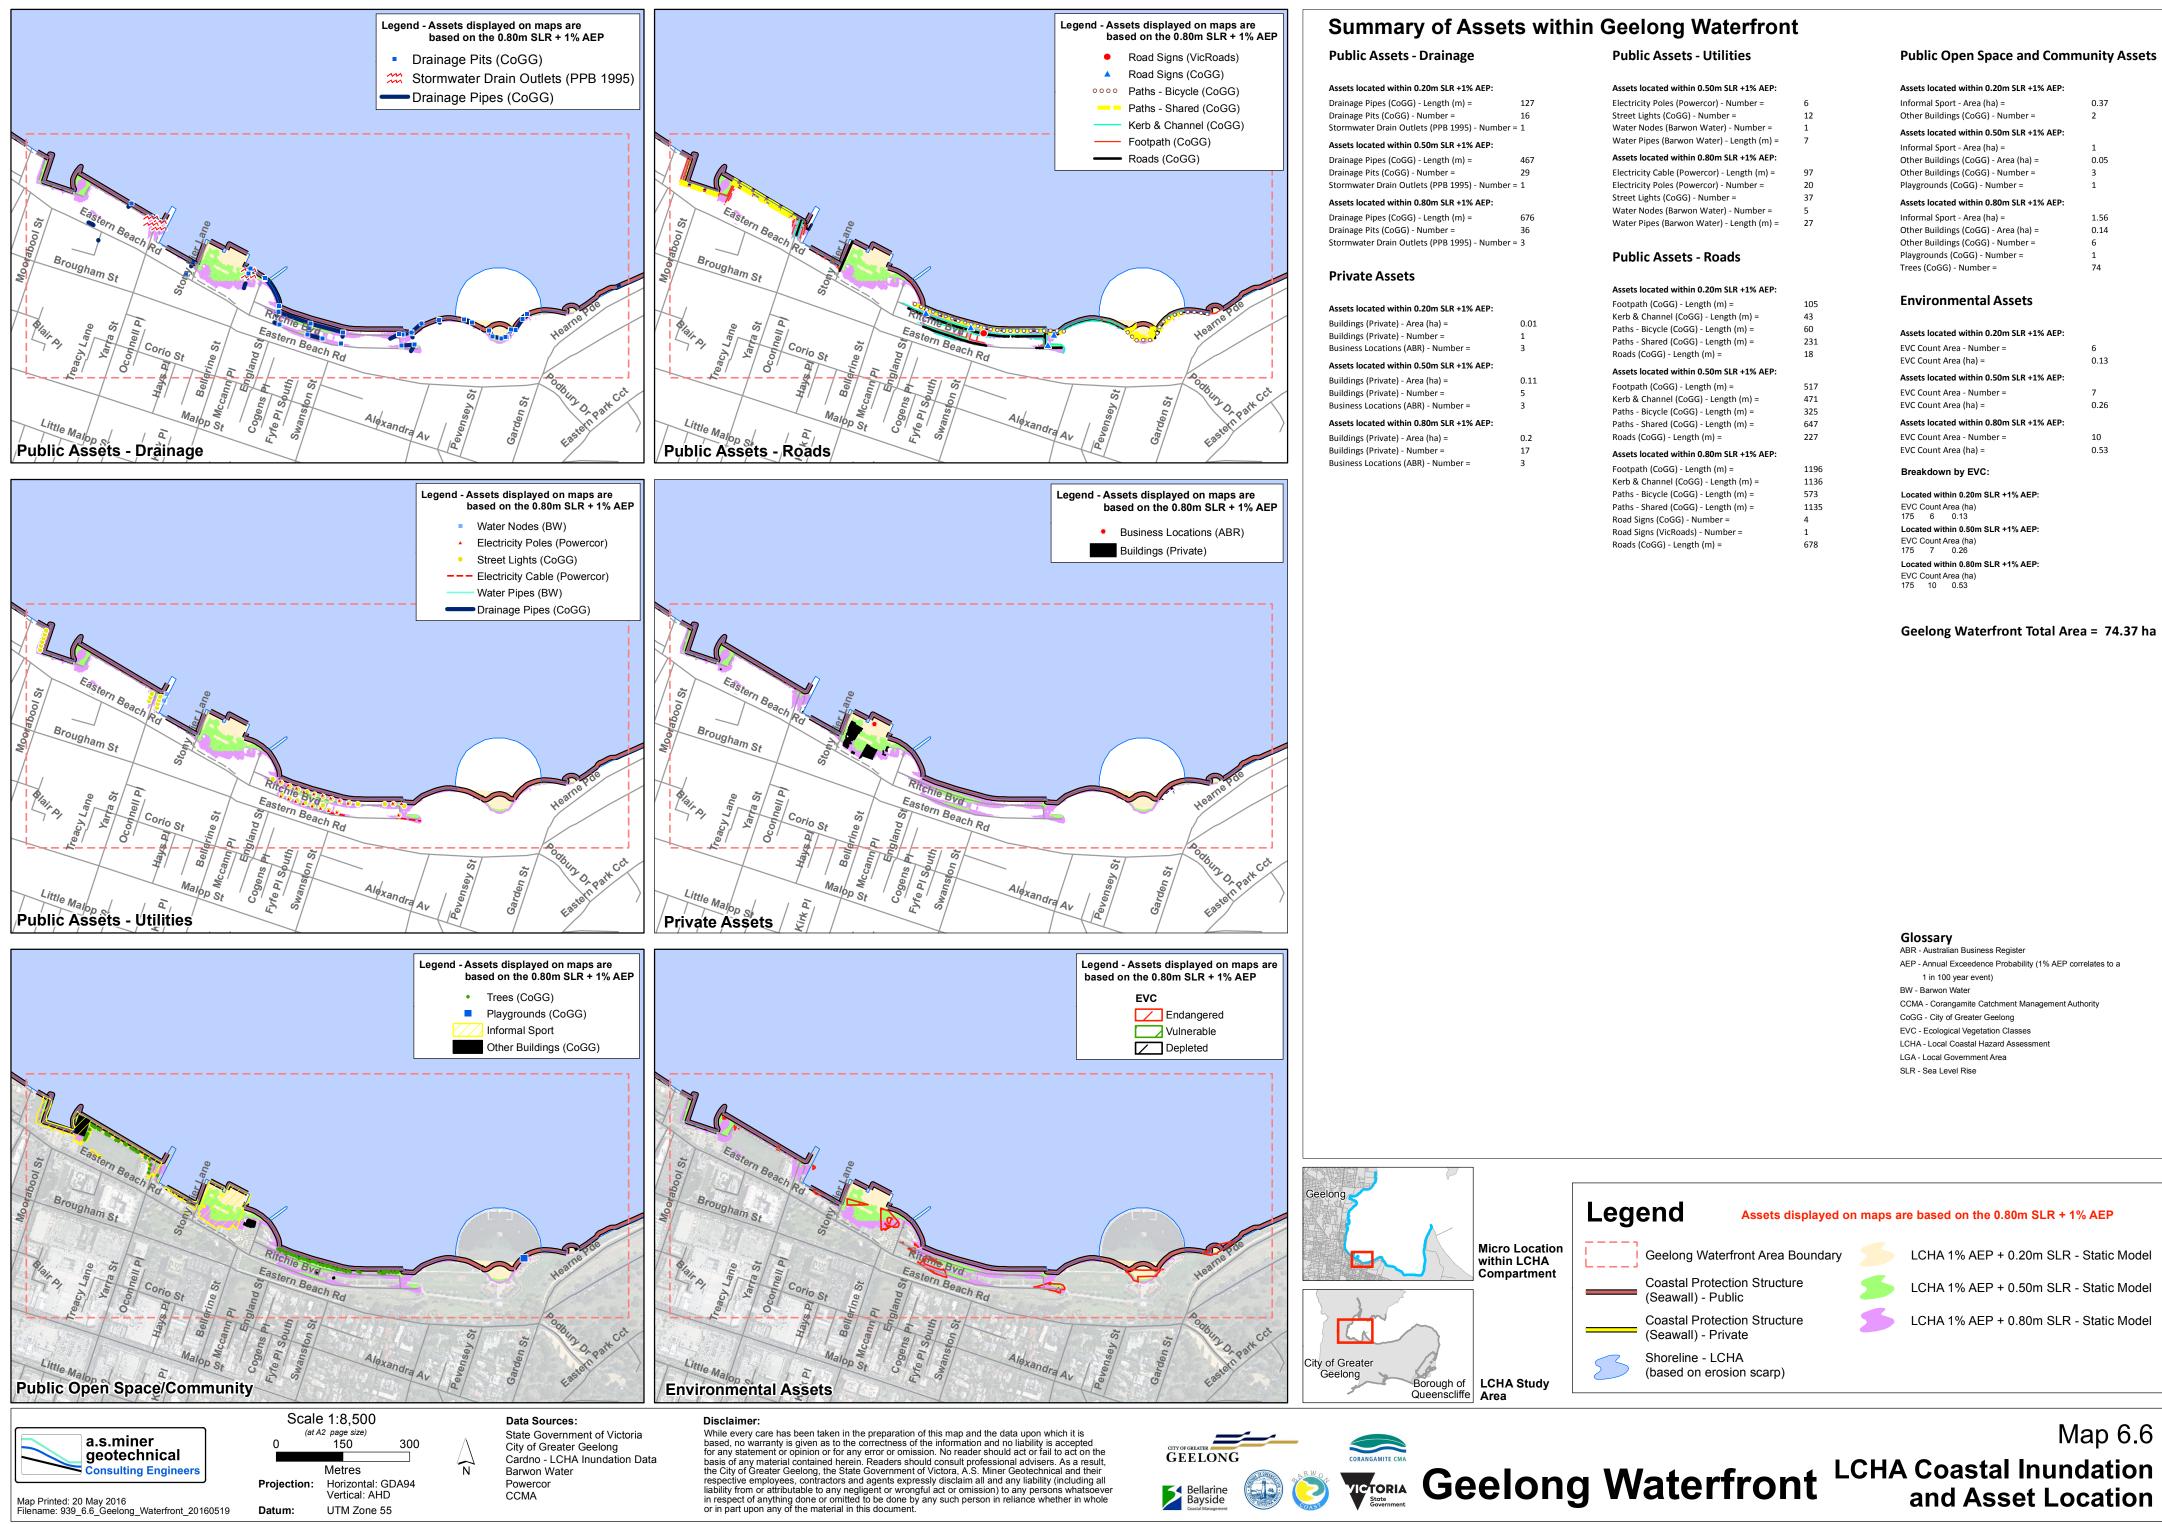

| Assets located within 0.20m SLR +1% AEP:<br>Buildings (Private) - Area (ha) =<br>Buildings (Private) - Number =<br>Business Locations (ABR) - Number = |  |
|--------------------------------------------------------------------------------------------------------------------------------------------------------|--|
| Assets located within 0.50m SLR +1% AEP:                                                                                                               |  |
| Buildings (Private) - Area (ha) =<br>Buildings (Private) - Number =<br>Business Locations (ABR) - Number =                                             |  |
| Assets located within 0.80m SLR +1% AEP:                                                                                                               |  |
| Buildings (Private) - Area (ha) =<br>Buildings (Private) - Number =<br>Business Locations (ABR) - Number =                                             |  |

|      | tricity Poles (Powercor) - Number =<br>et Lights (CoGG) - Number = |
|------|--------------------------------------------------------------------|
|      | er Nodes (Barwon Water) - Number =                                 |
| Wat  | er Pipes (Barwon Water) - Length (m) =                             |
| Asse | ets located within 0.80m SLR +1% AEP:                              |
| Elec | tricity Cable (Powercor) - Length (m) =                            |
| Elec | tricity Poles (Powercor) - Number =                                |
| Stre | et Lights (CoGG) - Number =                                        |
| Wat  | er Nodes (Barwon Water) - Number =                                 |
| Wat  | er Pipes (Barwon Water) - Length (m) =                             |
|      |                                                                    |

| Assets located within 0.20m SLR +1% AEP: |    |
|------------------------------------------|----|
| Footpath (CoGG) - Length (m) =           | 10 |
| Kerb & Channel (CoGG) - Length (m) =     | 43 |
| Paths - Bicycle (CoGG) - Length (m) =    | 60 |
| Paths - Shared (CoGG) - Length (m) =     | 23 |
| Roads (CoGG) - Length (m) =              | 18 |
| Assets located within 0.50m SLR +1% AEP: |    |
| Footpath (CoGG) - Length (m) =           | 53 |
| Kerb & Channel (CoGG) - Length (m) =     | 47 |
| Paths - Bicycle (CoGG) - Length (m) =    | 32 |
| Paths - Shared (CoGG) - Length (m) =     | 64 |
| Roads (CoGG) - Length (m) =              | 22 |
| Assets located within 0.80m SLR +1% AEP: |    |
| Footpath (CoGG) - Length (m) =           | 11 |
| Kerb & Channel (CoGG) - Length (m) =     | 13 |
| Paths - Bicycle (CoGG) - Length (m) =    | 57 |
| Paths - Shared (CoGG) - Length (m) =     | 11 |
| Road Signs (CoGG) - Number =             | 4  |
| Road Signs (VicRoads) - Number =         | 1  |
| Roads (CoGG) - Length (m) =              | 67 |

| Assets located within 0.20m SLR +1% AEP:                                                                                                   |                |
|--------------------------------------------------------------------------------------------------------------------------------------------|----------------|
| Informal Sport - Area (ha) =                                                                                                               | 0.37           |
| Other Buildings (CoGG) - Number =                                                                                                          | 2              |
| Assets located within 0.50m SLR +1% AEP:                                                                                                   |                |
| Informal Sport - Area (ha) =                                                                                                               | 1              |
| Other Buildings (CoGG) - Area (ha) =                                                                                                       | 0.05           |
| Other Buildings (CoGG) - Number =                                                                                                          | 3              |
| Playgrounds (CoGG) - Number =                                                                                                              | 1              |
| Assets located within 0.80m SLR +1% AEP:                                                                                                   |                |
| Assets located within 0.80m SLR +1% AEP:                                                                                                   |                |
| Informal Sport - Area (ha) =                                                                                                               | 1.56           |
|                                                                                                                                            | 1.56<br>0.14   |
| Informal Sport - Area (ha) =                                                                                                               |                |
| Informal Sport - Area (ha) =<br>Other Buildings (CoGG) - Area (ha) =                                                                       | 0.14           |
| Informal Sport - Area (ha) =<br>Other Buildings (CoGG) - Area (ha) =<br>Other Buildings (CoGG) - Number =                                  | 0.14<br>6      |
| Informal Sport - Area (ha) =<br>Other Buildings (CoGG) - Area (ha) =<br>Other Buildings (CoGG) - Number =<br>Playgrounds (CoGG) - Number = | 0.14<br>6<br>1 |

| Assets located within 0.20m SLR +1% AEP: |      |
|------------------------------------------|------|
| EVC Count Area - Number =                | 6    |
| EVC Count Area (ha) =                    | 0.13 |
| Assets located within 0.50m SLR +1% AEP: |      |
| EVC Count Area - Number =                | 7    |
| EVC Count Area (ha) =                    | 0.26 |
| Assets located within 0.80m SLR +1% AEP: |      |
| EVC Count Area - Number =                | 10   |
| EVC Count Area (ha) =                    | 0.53 |
| Breakdown by EVC:                        |      |