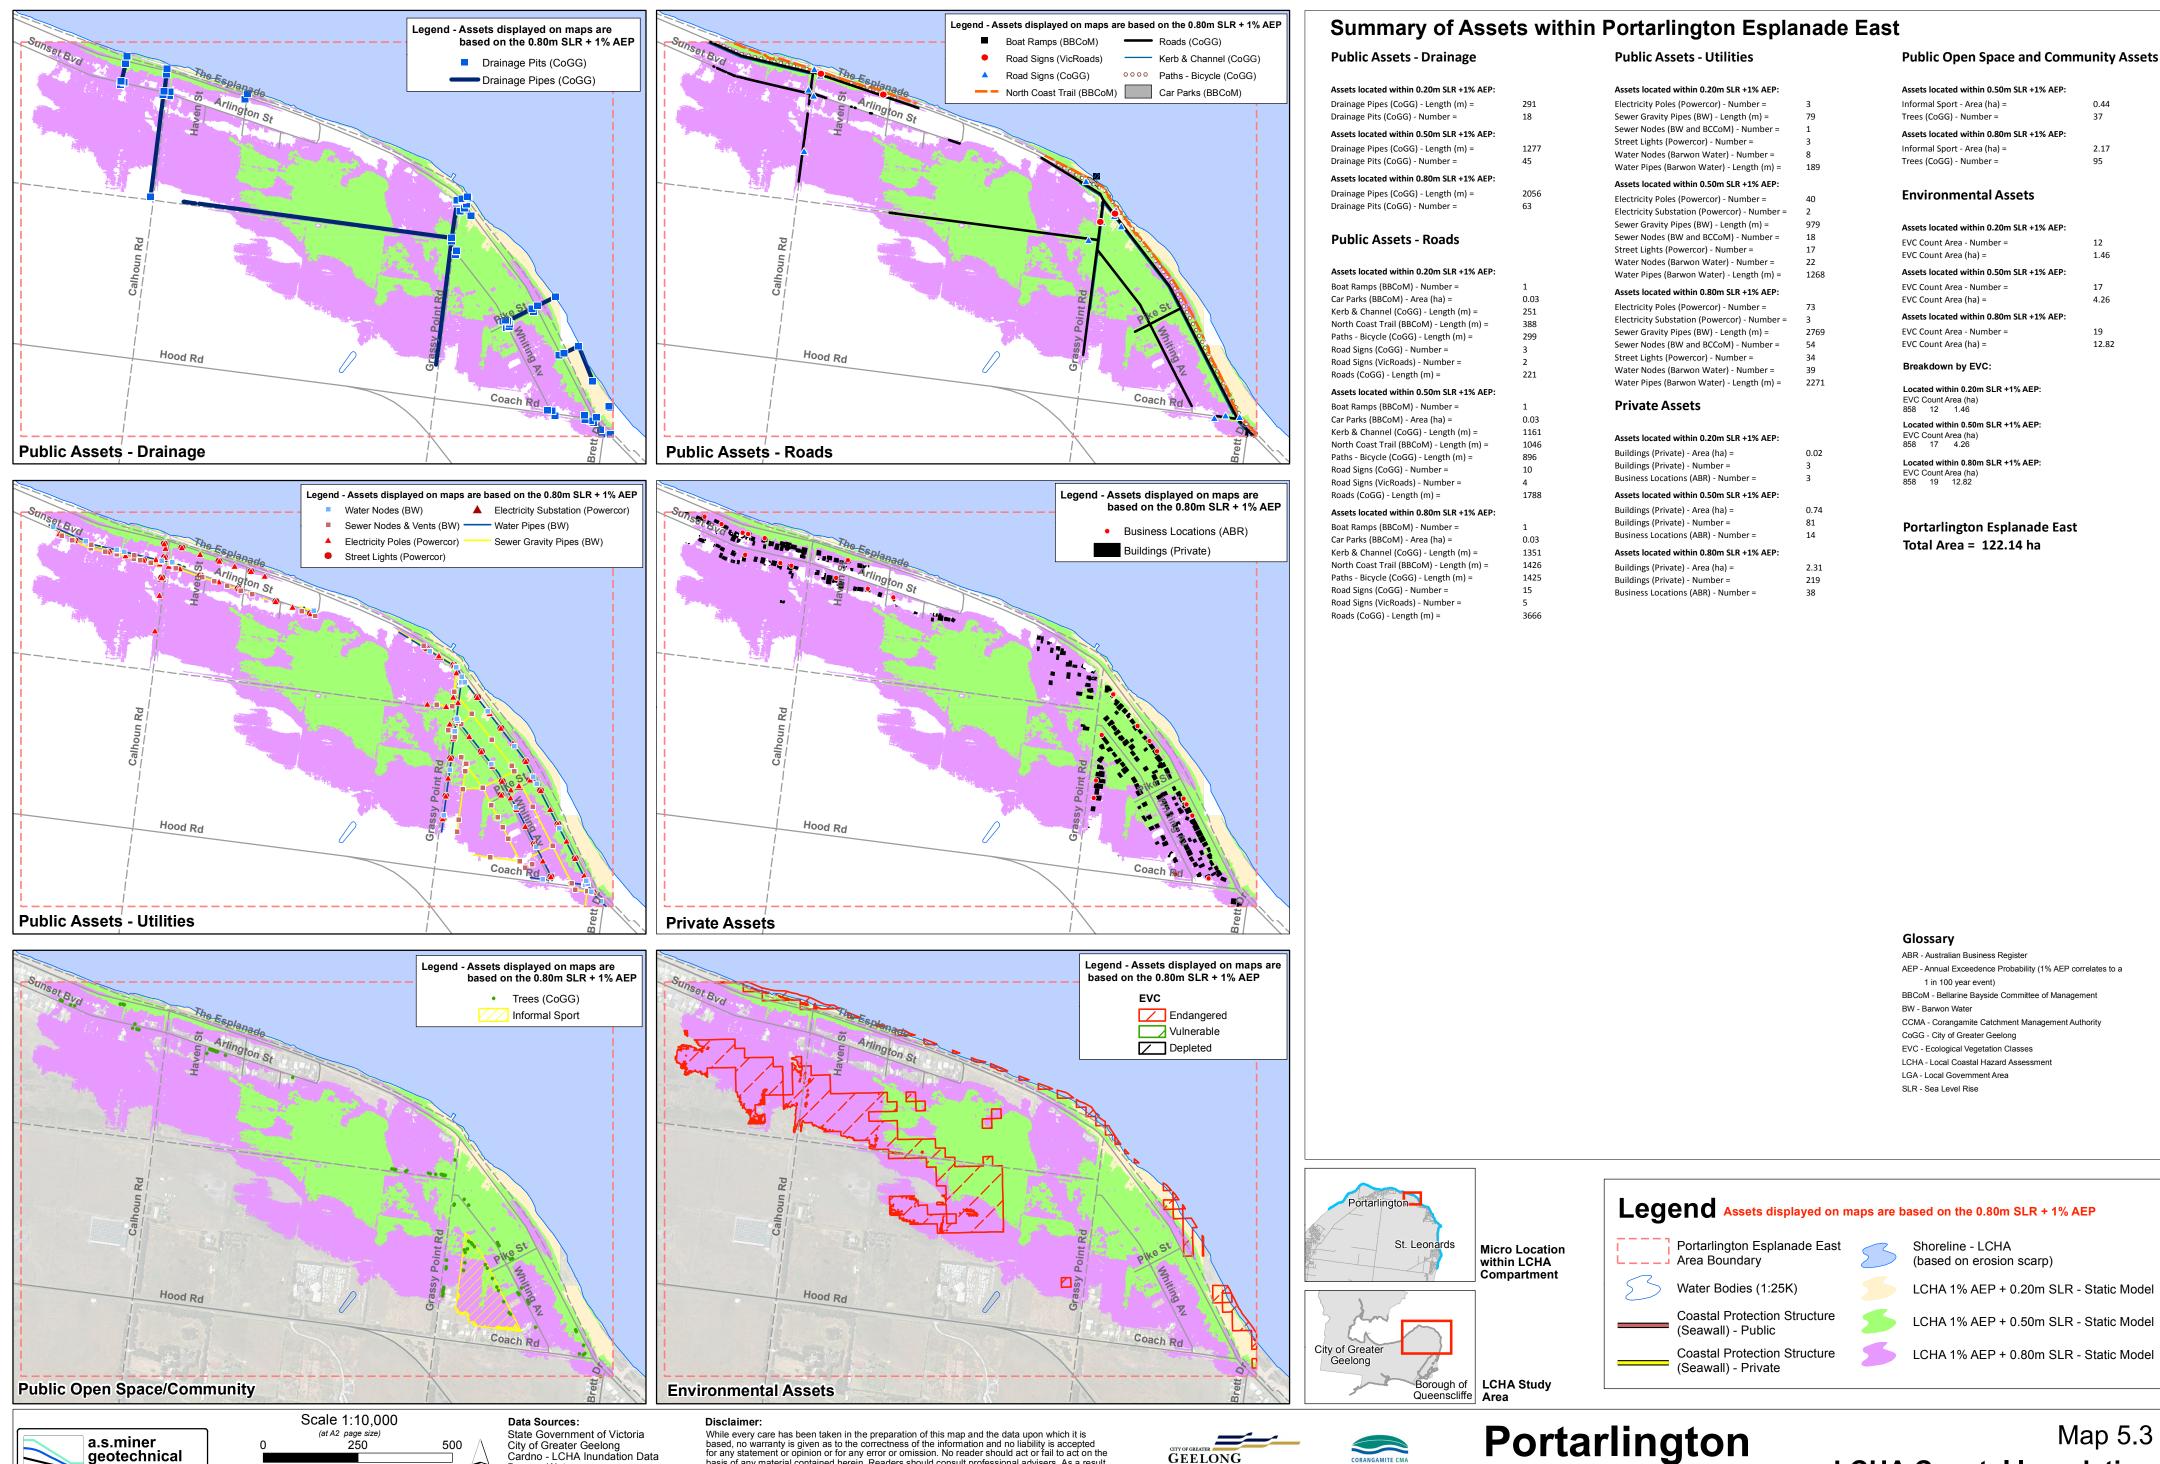

nsulting Enginee

Map Printed: 23 May 2016 Filename: 939\_5.3\_Portarlington\_Esplanade\_East\_20160510 **Datum:**  Metres

Horizontal: GDA94

Vertical: AHD

UTM Zone 55

BBCoM

CCMA

LCHA Coastal Inundation and Asset Location