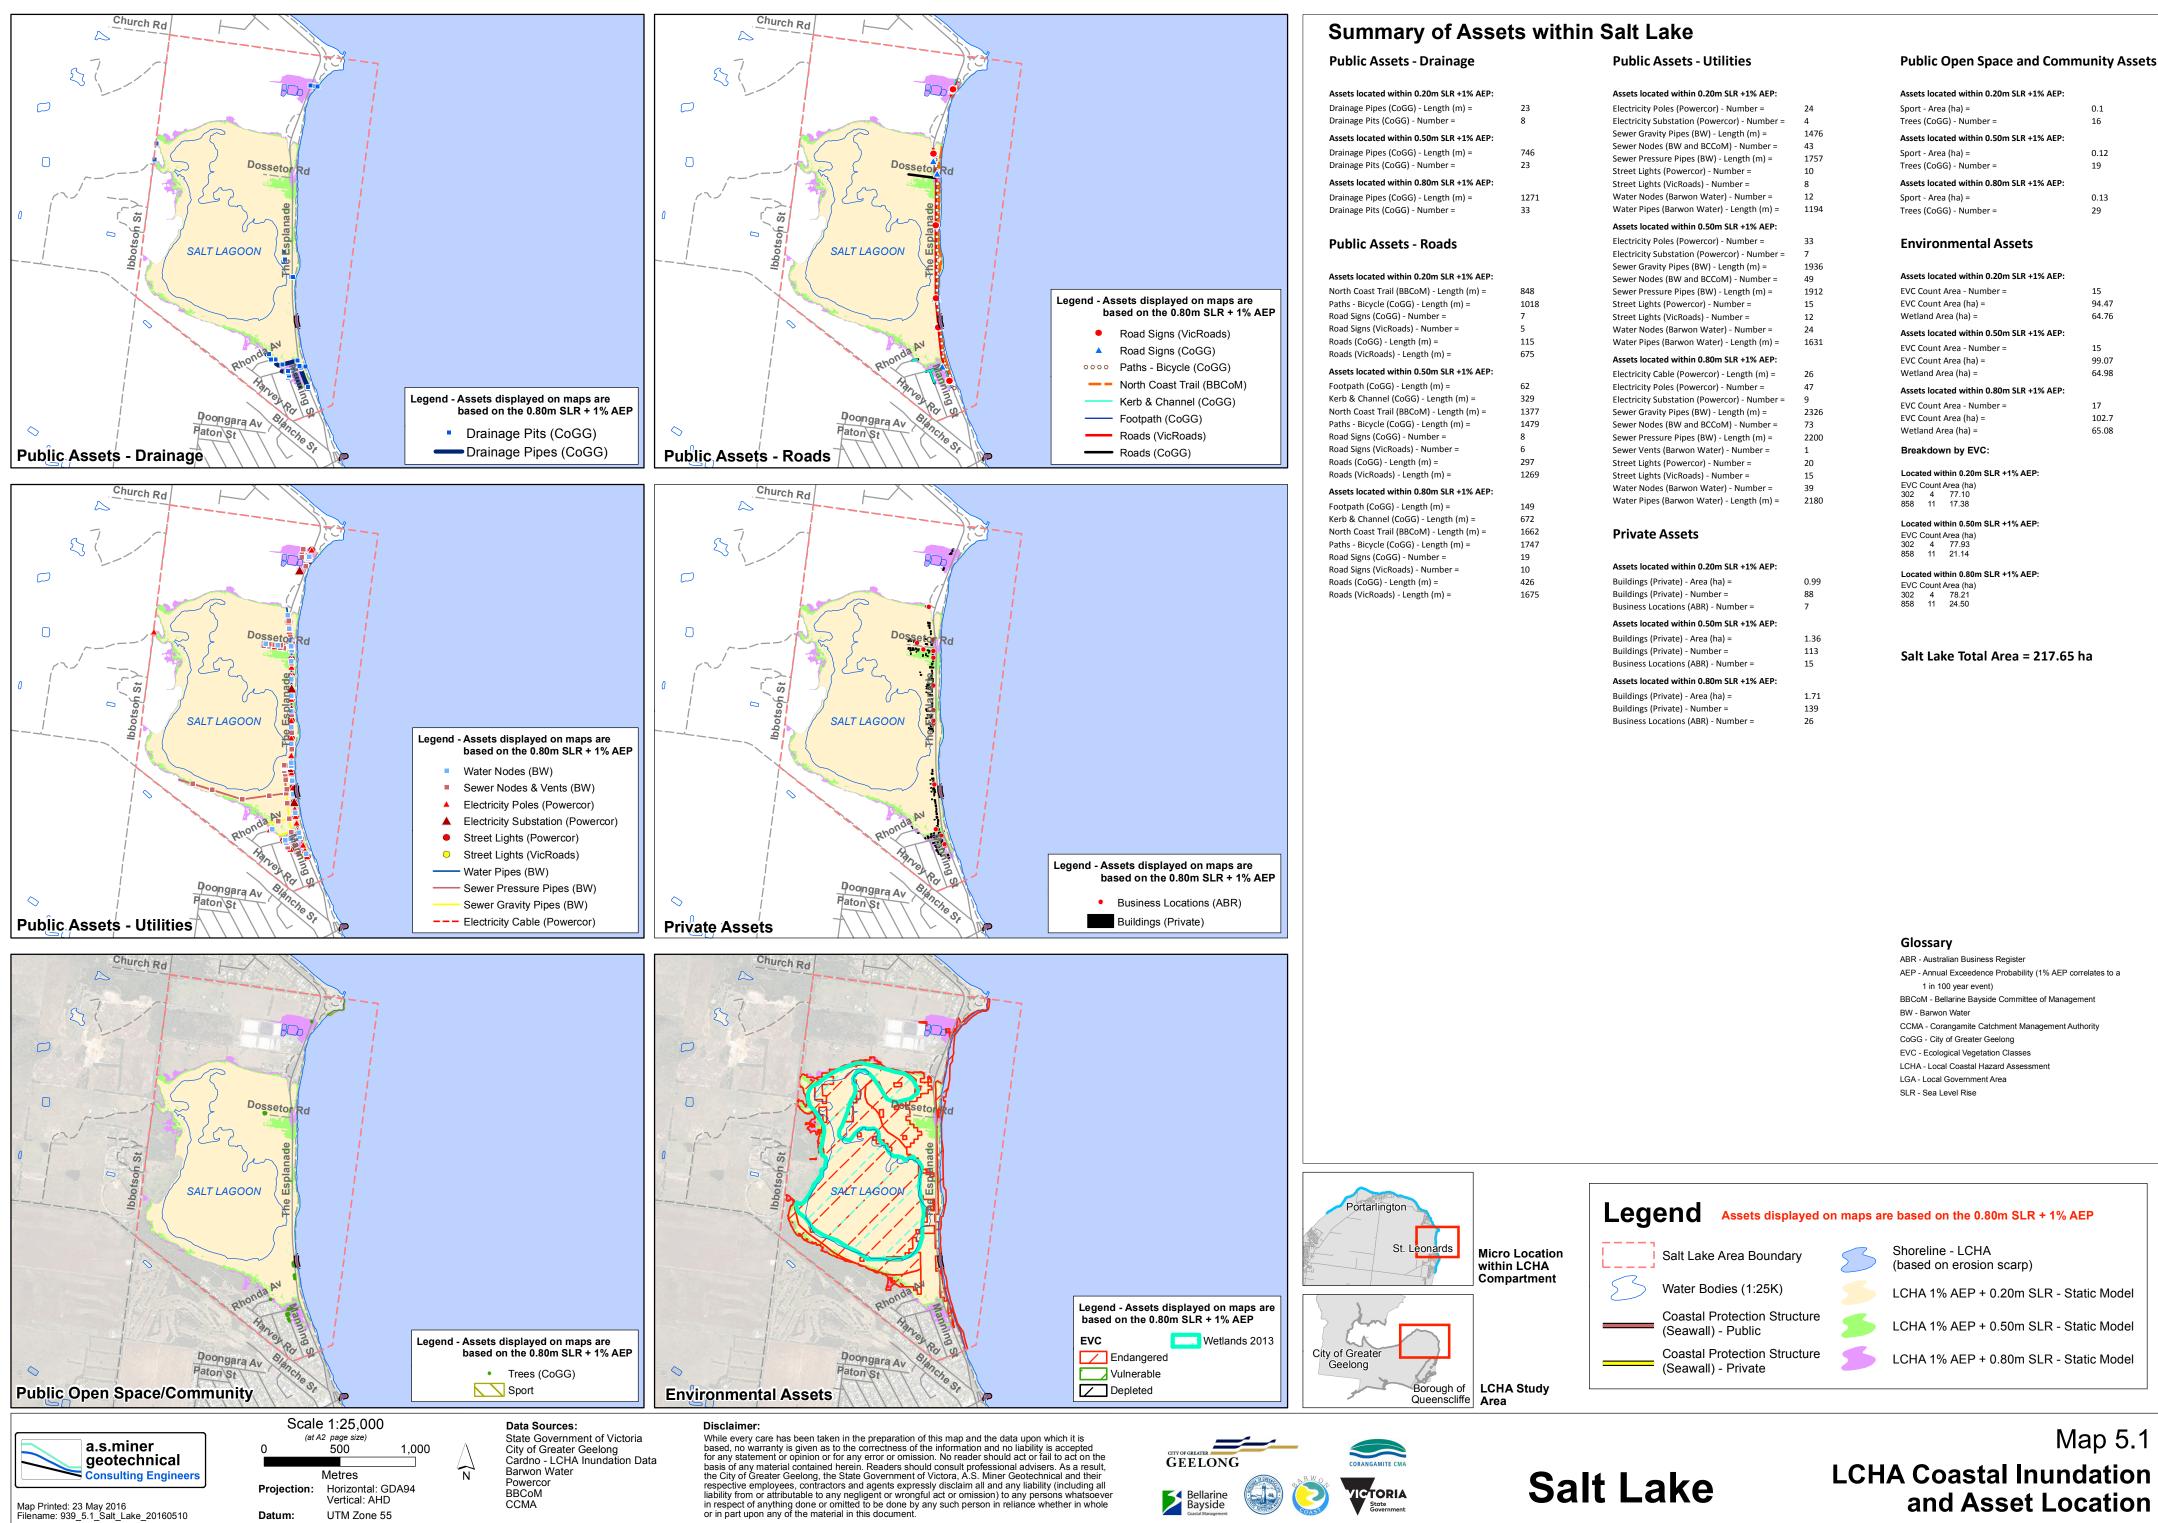

| Assets located within 0.20m SLR +1% AEP:                                |
|-------------------------------------------------------------------------|
| Drainage Pipes (CoGG) - Length (m) =<br>Drainage Pits (CoGG) - Number = |
| Assets located within 0.50m SLR +1% AEP:                                |
| Drainage Pipes (CoGG) - Length (m) =                                    |
| Drainage Pits (CoGG) - Number =                                         |
| Assets located within 0.80m SLR +1% AEP:                                |
| Drainage Pipes (CoGG) - Length (m) =                                    |
| Drainage Pits (CoGG) - Number =                                         |
|                                                                         |

| gns (VicRoads)<br>gns (CoGG)<br>Bicycle (CoGG)<br>past Trail (BBCoM)<br>Channel (CoGG)<br>n (CoGG)<br>VicRoads) |                   |
|-----------------------------------------------------------------------------------------------------------------|-------------------|
| Bicycle (CoGG)<br>past Trail (BBCoM)<br>Channel (CoGG)<br>n (CoGG)                                              | gns (VicRoads)    |
| bast Trail (BBCoM)<br>Channel (CoGG)<br>n (CoGG)                                                                | jns (CoGG)        |
| Channel (CoGG)<br>n (CoGG)                                                                                      | Bicycle (CoGG)    |
| n (CoGG)                                                                                                        | ast Trail (BBCoM) |
| ,                                                                                                               | hannel (CoGG)     |
| /icRoads)                                                                                                       | (CoGG)            |
|                                                                                                                 | /icRoads)         |
| CoGG)                                                                                                           | CoGG)             |
|                                                                                                                 |                   |

| played on maps are<br>he 0.80m SLR + 1% AEP |  |
|---------------------------------------------|--|
| ss Locations (ABR)<br>gs (Private)          |  |
|                                             |  |
|                                             |  |

| ets - Drainage          |      | Public Assets - U                                         |
|-------------------------|------|-----------------------------------------------------------|
| thin 0.20m SLR +1% AEP: |      | Assets located within 0.20                                |
| oGG) - Length (m) =     | 23   | Electricity Poles (Powercor                               |
| GG) - Number =          | 8    | Electricity Substation (Pow                               |
| thin 0.50m SLR +1% AEP: |      | Sewer Gravity Pipes (BW)                                  |
| oGG) - Length (m) =     | 746  | Sewer Nodes (BW and BCC                                   |
| GG) - Number =          | 23   | Sewer Pressure Pipes (BW)<br>Street Lights (Powercor) - I |
| thin 0.80m SLR +1% AEP: |      | Street Lights (VicRoads) - N                              |
| oGG) - Length (m) =     | 1271 | Water Nodes (Barwon Wat                                   |
| GG) - Number =          | 33   | Water Pipes (Barwon Wate                                  |
|                         |      | Assets located within 0.50                                |
| ts - Poads              |      | Electricity Poles (Powercor                               |

| Electricity Substation (Powercor) - Number = | 4  |
|----------------------------------------------|----|
| Sewer Gravity Pipes (BW) - Length (m) =      | 14 |
| Sewer Nodes (BW and BCCoM) - Number =        | 43 |
| Sewer Pressure Pipes (BW) - Length (m) =     | 17 |
| Street Lights (Powercor) - Number =          | 10 |
| Street Lights (VicRoads) - Number =          | 8  |
| Water Nodes (Barwon Water) - Number =        | 12 |
| Water Pipes (Barwon Water) - Length (m) =    | 11 |
| Assets located within 0.50m SLR +1% AEP:     |    |
| Electricity Poles (Powercor) - Number =      | 33 |
| Electricity Substation (Powercor) - Number = | 7  |
| Sewer Gravity Pipes (BW) - Length (m) =      | 19 |
| Sewer Nodes (BW and BCCoM) - Number =        | 49 |
| Sewer Pressure Pipes (BW) - Length (m) =     | 19 |
| Street Lights (Powercor) - Number =          | 15 |
| Street Lights (VicRoads) - Number =          | 12 |
| Water Nodes (Barwon Water) - Number =        | 24 |
| Water Pipes (Barwon Water) - Length (m) =    | 16 |
| Assets located within 0.80m SLR +1% AEP:     |    |
| Electricity Cable (Powercor) - Length (m) =  | 26 |
| Electricity Poles (Powercor) - Number =      | 47 |
| Electricity Substation (Powercor) - Number = | 9  |
| Sewer Gravity Pipes (BW) - Length (m) =      | 23 |
| Sewer Nodes (BW and BCCoM) - Number =        | 73 |
| Sewer Pressure Pipes (BW) - Length (m) =     | 22 |
| Sewer Vents (Barwon Water) - Number =        | 1  |
| Street Lights (Powercor) - Number =          | 20 |
| Street Lights (VicRoads) - Number =          | 15 |
| Water Nodes (Barwon Water) - Number =        | 39 |
| Water Pipes (Barwon Water) - Length (m) =    | 21 |
| Private Assets                               |    |
| Filvale Assels                               |    |
| Assets located within 0.20m SLR +1% AEP:     |    |
|                                              |    |

| Assets located within 0.20m SLR +1% AEP: |      |
|------------------------------------------|------|
| Buildings (Private) - Area (ha) =        | 0.99 |
| Buildings (Private) - Number =           | 88   |
| Business Locations (ABR) - Number =      | 7    |
| Assets located within 0.50m SLR +1% AEP: |      |
| Buildings (Private) - Area (ha) =        | 1.36 |
| Buildings (Private) - Number =           | 113  |
| Business Locations (ABR) - Number =      | 15   |
| Assets located within 0.80m SLR +1% AEP: |      |
| Buildings (Private) - Area (ha) =        | 1.71 |
| Buildings (Private) - Number =           | 139  |
| Business Locations (ABR) - Number =      | 26   |

| Sport - Area (ha) =<br>Trees (CoGG) - Number = | 0.1<br>16  |
|------------------------------------------------|------------|
| Assets located within 0.50m SLR +1% AEP:       |            |
| Sport - Area (ha) =<br>Trees (CoGG) - Number = | 0.12<br>19 |
| Assets located within 0.80m SLR +1% AEP:       |            |
| Sport - Area (ha) =                            | 0.13       |
| Trees (CoGG) - Number =                        | 29         |
| Environmental Assets                           |            |
| Assets located within 0.20m SLR +1% AEP:       |            |
| EVC Count Area - Number -                      | 15         |

| EVC Count Area - Number =                | 15  |
|------------------------------------------|-----|
| EVC Count Area (ha) =                    | 94. |
| Wetland Area (ha) =                      | 64. |
| Assets located within 0.50m SLR +1% AEP: |     |
| EVC Count Area - Number =                | 15  |
| EVC Count Area (ha) =                    | 99. |
| Wetland Area (ha) =                      | 64. |
| Assets located within 0.80m SLR +1% AEP: |     |
| EVC Count Area - Number =                | 17  |
| EVC Count Area (ha) =                    | 10  |
| Wetland Area (ha) =                      | 65. |
|                                          |     |
| Breakdown by EVC:                        |     |