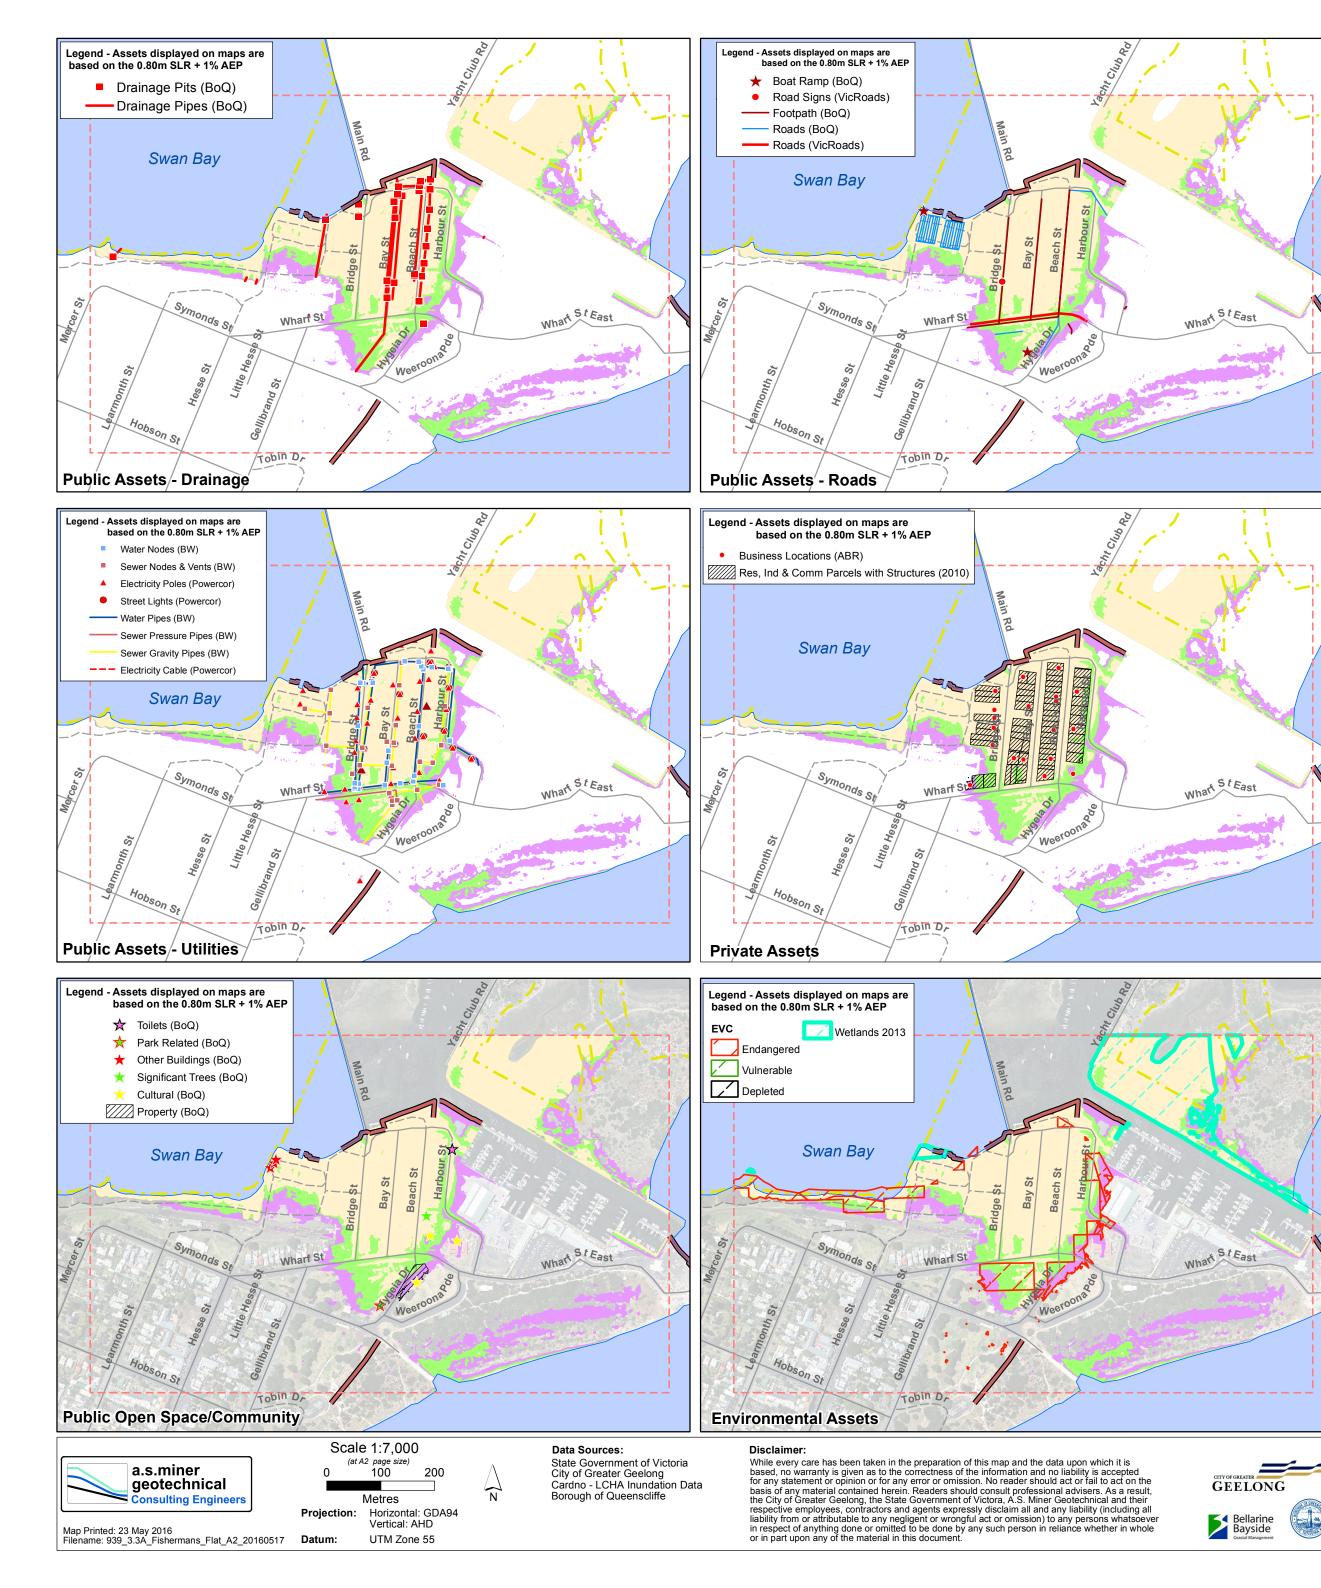

# **Public Assets - Drainage**

| Assets located within 0.20m SLR +1% AEP:                              |            |
|-----------------------------------------------------------------------|------------|
| Drainage Pipes (BoQ) - Length (m) =<br>Drainage Pits (BoQ) - Number = | 1335<br>26 |
| Assets located within 0.50m SLR +1% AEP:                              |            |
| Drainage Pipes (BoQ) - Length (m) =<br>Drainage Pits (BoQ) - Number = | 1442<br>28 |
| Assets located within 0.80m SLR +1% AEP:                              |            |
| Drainage Pipes (BoQ) - Length (m) =                                   | 1475       |
| Drainage Pits (BoQ) - Number =                                        | 28         |
|                                                                       |            |

# Public Assets - Roads

| Assets located within 0.20m SLR +1% AEP | :    |
|-----------------------------------------|------|
| Boat Ramps (BoQ) - Number =             | 1    |
| Footpath (BoQ) - Length (m) =           | 812  |
| Road Signs (VicRoads) - Number =        | 1    |
| Roads (BoQ) - Length (m) =              | 1705 |
| Roads (VicRoads) - Length (m) =         | 18   |
| Assets located within 0.50m SLR +1% AEP | :    |
| Boat Ramps (BoQ) - Number =             | 2    |
| Footpath (BoQ) - Length (m) =           | 1039 |
| Road Signs (VicRoads) - Number =        | 3    |
| Roads (BoQ) - Length (m) =              | 2062 |
| Roads (VicRoads) - Length (m) =         | 158  |
| Assets located within 0.80m SLR +1% AEP | :    |
| Boat Ramps (BoQ) - Number =             | 2    |
| Footpath (BoQ) - Length (m) =           | 1095 |
| Road Signs (VicRoads) - Number =        | 3    |
| Roads (BoQ) - Length (m) =              | 2159 |
| Roads (VicRoads) - Length (m) =         | 220  |
|                                         |      |

| Assets located within 0.20m SLR +1% AEP:   |
|--------------------------------------------|
| Electricity Poles (Powercor) - Number =    |
| Electricity Substation (Powercor) - Number |
| Sewer Gravity Pipes (BW) - Length (m) =    |
| Sewer Nodes (BW and BCCoM) - Number =      |
| Sewer Pressure Pipes (BW) - Length (m) =   |
|                                            |

18

83

**Public Assets - Utilities** 

| Street Lights (Powercor) - Number =                                                                                                                                                                                                                                                                                                                                                                | 9                                        |
|----------------------------------------------------------------------------------------------------------------------------------------------------------------------------------------------------------------------------------------------------------------------------------------------------------------------------------------------------------------------------------------------------|------------------------------------------|
| Water Nodes (Barwon Water) - Number =                                                                                                                                                                                                                                                                                                                                                              | 22                                       |
| Water Pipes (Barwon Water) - Length (m) =                                                                                                                                                                                                                                                                                                                                                          | 1079                                     |
| Assets located within 0.50m SLR +1% AEP:                                                                                                                                                                                                                                                                                                                                                           |                                          |
| Electricity Poles (Powercor) - Number =                                                                                                                                                                                                                                                                                                                                                            | 43                                       |
| Electricity Substation (Powercor) - Number =                                                                                                                                                                                                                                                                                                                                                       | 2                                        |
| Sewer Gravity Pipes (BW) - Length (m) =                                                                                                                                                                                                                                                                                                                                                            | 1174                                     |
| Sewer Nodes (BW and BCCoM) - Number =                                                                                                                                                                                                                                                                                                                                                              | 25                                       |
| Sewer Pressure Pipes (BW) - Length (m) =                                                                                                                                                                                                                                                                                                                                                           | 135                                      |
| Street Lights (Powercor) - Number =                                                                                                                                                                                                                                                                                                                                                                | 12                                       |
| Water Nodes (Barwon Water) - Number =                                                                                                                                                                                                                                                                                                                                                              | 36                                       |
| Water Pipes (Barwon Water) - Length (m) =                                                                                                                                                                                                                                                                                                                                                          | 1300                                     |
| , , , , , , , , , , , , , , , , , , , ,                                                                                                                                                                                                                                                                                                                                                            |                                          |
| Assets located within 0.80m SLR +1% AEP:                                                                                                                                                                                                                                                                                                                                                           |                                          |
|                                                                                                                                                                                                                                                                                                                                                                                                    | 13                                       |
| Assets located within 0.80m SLR +1% AEP:                                                                                                                                                                                                                                                                                                                                                           | 13<br>48                                 |
| Assets located within 0.80m SLR +1% AEP:<br>Electricity Cable (Powercor) - Length (m) =                                                                                                                                                                                                                                                                                                            |                                          |
| Assets located within 0.80m SLR +1% AEP:<br>Electricity Cable (Powercor) - Length (m) =<br>Electricity Poles (Powercor) - Number =                                                                                                                                                                                                                                                                 | 48                                       |
| Assets located within 0.80m SLR +1% AEP:<br>Electricity Cable (Powercor) - Length (m) =<br>Electricity Poles (Powercor) - Number =<br>Electricity Substation (Powercor) - Number =                                                                                                                                                                                                                 | 48<br>2                                  |
| Assets located within 0.80m SLR +1% AEP:<br>Electricity Cable (Powercor) - Length (m) =<br>Electricity Poles (Powercor) - Number =<br>Electricity Substation (Powercor) - Number =<br>Sewer Gravity Pipes (BW) - Length (m) =                                                                                                                                                                      | 48<br>2<br>1236                          |
| Assets located within 0.80m SLR +1% AEP:<br>Electricity Cable (Powercor) - Length (m) =<br>Electricity Poles (Powercor) - Number =<br>Electricity Substation (Powercor) - Number =<br>Sewer Gravity Pipes (BW) - Length (m) =<br>Sewer Nodes (BW and BCCoM) - Number =                                                                                                                             | 48<br>2<br>1236<br>26                    |
| Assets located within 0.80m SLR +1% AEP:<br>Electricity Cable (Powercor) - Length (m) =<br>Electricity Poles (Powercor) - Number =<br>Electricity Substation (Powercor) - Number =<br>Sewer Gravity Pipes (BW) - Length (m) =<br>Sewer Nodes (BW and BCCoM) - Number =<br>Sewer Pressure Pipes (BW) - Length (m) =                                                                                 | 48<br>2<br>1236<br>26<br>166             |
| Assets located within 0.80m SLR +1% AEP:<br>Electricity Cable (Powercor) - Length (m) =<br>Electricity Poles (Powercor) - Number =<br>Electricity Substation (Powercor) - Number =<br>Sewer Gravity Pipes (BW) - Length (m) =<br>Sewer Nodes (BW and BCCoM) - Number =<br>Sewer Pressure Pipes (BW) - Length (m) =<br>Street Lights (Powercor) - Number =                                          | 48<br>2<br>1236<br>26<br>166<br>13       |
| Assets located within 0.80m SLR +1% AEP:<br>Electricity Cable (Powercor) - Length (m) =<br>Electricity Poles (Powercor) - Number =<br>Electricity Substation (Powercor) - Number =<br>Sewer Gravity Pipes (BW) - Length (m) =<br>Sewer Nodes (BW and BCCOM) - Number =<br>Sewer Pressure Pipes (BW) - Length (m) =<br>Street Lights (Powercor) - Number =<br>Water Nodes (Barwon Water) - Number = | 48<br>2<br>1236<br>26<br>166<br>13<br>37 |

## **Private Assets**

| Assets located within 0.20m SLR +1% AEP:         |      |
|--------------------------------------------------|------|
| Business Locations (ABR) - Number =              | 34   |
| Properties with Private Structures - Area (ha) = | 2.08 |
| Properties with Private Structures - Number =    | 59   |
| Assets located within 0.50m SLR +1% AEP:         |      |
| Business Locations (ABR) - Number =              | 37   |
| Properties with Private Structures - Area (ha) = | 2.32 |
| Properties with Private Structures - Number =    | 61   |
| Assets located within 0.80m SLR +1% AEP:         |      |
| Business Locations (ABR) - Number =              | 38   |
| Properties with Private Structures - Area (ha) = | 2.36 |
| Properties with Private Structures - Number =    | 63   |

### **Public Open Space and Community Assets**

| Assets located within 0.20m SLR +1% AEP: |      |
|------------------------------------------|------|
| Other Buildings (BoQ) - Number =         | 3    |
| Park Related Features (BoQ) - Number =   | 1    |
| Significant Trees (BoQ) - Number =       | 1    |
| Toilets (BoQ) - Number =                 | 1    |
| Assets located within 0.50m SLR +1% AEP: |      |
| BoQ Land - (ha) =                        | 0.02 |
| BoQ Land - Number =                      | 1    |
| Cultural (BoQ) - Number =                | 1    |
| Other Buildings (BoQ) - Number =         | 3    |
| Park Related Features (BoQ) - Number =   | 1    |
| Significant Trees (BoQ) - Number =       | 1    |
| Toilets (BoQ) - Number =                 | 1    |
| Assets located within 0.80m SLR +1% AEP: |      |
| BoQ Land - (ha) =                        | 0.13 |
| BoQ Land - Number =                      | 1    |
| Cultural (BoQ) - Number =                | 3    |
| Other Buildings (BoQ) - Number =         | 3    |
| Park Related Features (BoQ) - Number =   | 1    |
| Significant Trees (BoQ) - Number =       | 1    |
| Toilets (BoQ) - Number =                 | 1    |
|                                          |      |
| Environmental Assets                     |      |
| Assets located within 0.20m SLR +1% AEP: |      |
| EVC Count Area - Number =                | 16   |
| EVC Count Area (ha) =                    | 0.99 |
| Wetland Area (ha) =                      | 3.14 |
| Assets located within 0.50m SLR +1% AEP: |      |
| EVC Count Area - Number =                | 16   |

EVC Count Area - Number = EVC Count Area (ha) = 1.6 Wetland Area (ha) = 3.46 Assets located within 0.80m SLR +1% AEP: EVC Count Area - Number = 18 EVC Count Area (ha) = 2.2 Wetland Area (ha) = 3.79 Breakdown by EVC: Located within 0.20m SLR +1% AEP:

EVC Count Area (ha) 302 10 0.45 858 6 0.55

Located within 0.50m SLR +1% AEP EVC Count Area (ha) 302 10 0.51 858 6 1.09

Located within 0.80m SLR +1% AEP: EVC Count Area (ha) 302 12 0.69 858 6 1.52